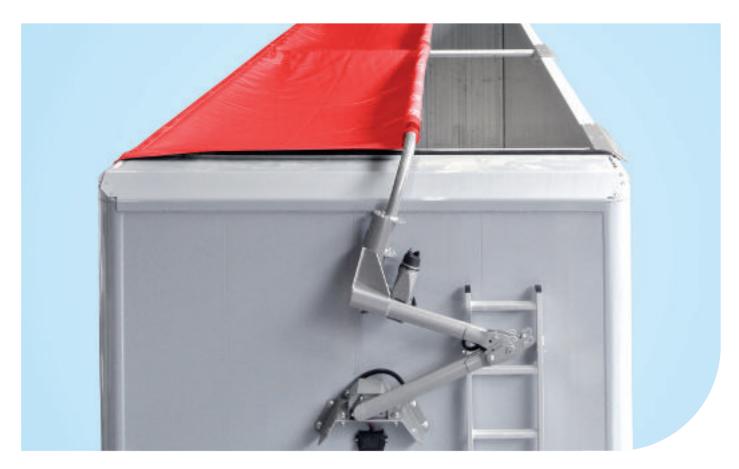

SAFETY FIRST!

YOUR TRAILER COVERED IN 30 SECONDS!

NEVER RIDE WITH AN OPEN TOP AGAIN SAVES FUEL!

## **Features:**

- Waterproof
- · Can be operated from the ground
- Automatic tightening
- No saddles straps, manual ratchets or elastic bands required
- No platforms or projecting cover supports required
- Drive via 24 Volt motor
- 1-year guarantee

## **Specifications:**

• Opening: 30 seconds

• Closing: 30 seconds, inc. tightening

• Weight: + 25 kg

Saddle straps: Not required!

Guarantee: 1 year

Dimensions: +/- 5 cm construction height

+/- 5 cm extra fifth wheel turning radius