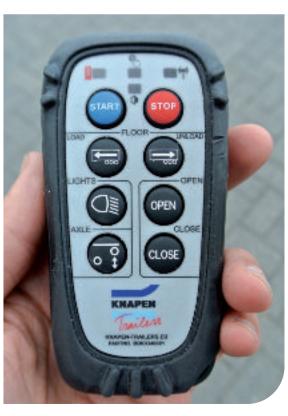

## **Options:**

Radio remote control
 Powersheet and floor on one remote control
 Plus other options

Panama cover